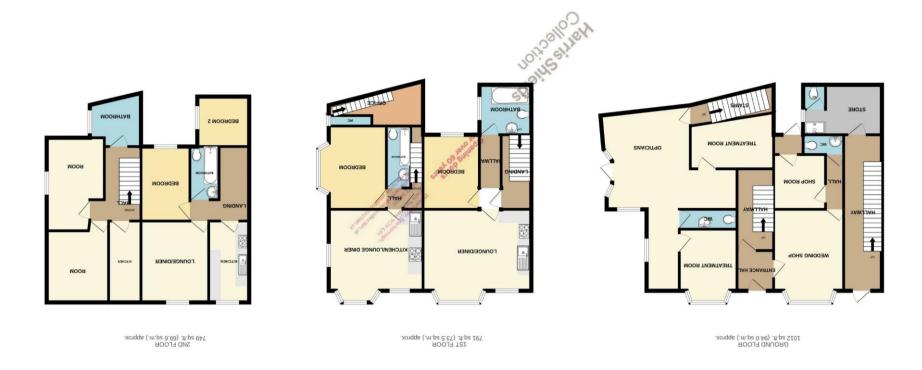

Whilst every attempt has been made to ensure the accuracy of the floorplan contained here, measurements of dors, windows, romes and any other tiens are approximate and no responsibility is taken for any error, onnission or mis-stakement. This plan is for illustrative purposes only and should be used as such by any prospective purchaser. This plan is for illustrative purposes only and should be used as such by any prospective purposes only and should be used as such by any prospective purposes. The prospective purpose the prospective prospec

## Description

Harris Shields Collection Estate Agents are pleased to offer this fantastic freehold investment opportunity of two commercial shop units and three apartments with potential for another flat subject to planning permission (planning previously approved but lapsed). GROSS INCOME CURRENTLY £38,460 PER ANNUM. The entire ground floor of the block consists of two shop units. One being an Opticians and the other a wedding dress shop. The first floor consists of two x one bedroom apartments, one second floor two bedroom flat. There is also potential for another one bedroom apartment on the second floor which we are informed has been previously granted but currently lapsed. The commercial units have leases and the apartments on assured shorthold tenancies. Viewing is strictly via appointment please with Harris Shields Collection.